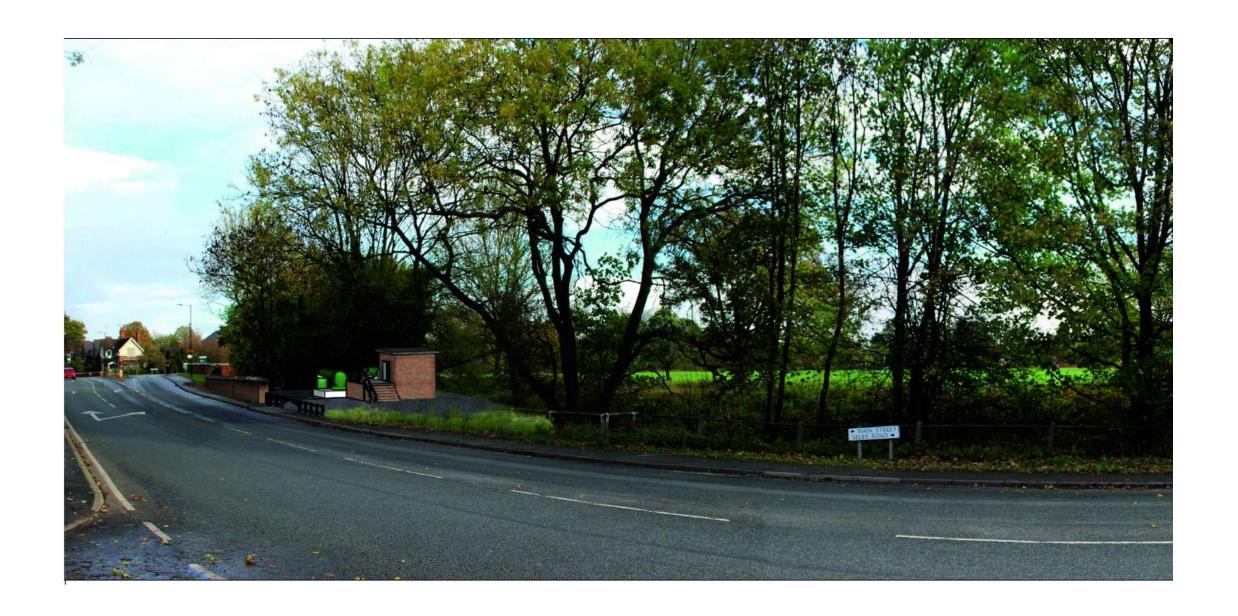

# Pumping station elevation From Main Street

PROJECT

GERMANY BECK FLOOD ALLEVIATION SCHEME

#### CLIENT

CITY OF YORK COUNCIL West Offices, Station Rise York, YO1 6GA

#### CONSULTANT

AECOM 2 City Walk, Leeds, LS11 9AR +44(0)-113-301-8400 tel.

#### NOTES

- . DO NOT SCALE FROM THIS DRAWING
- ALL DIMENSIONS IN MILLIMETRES UNLE OTHERWISE STATED.
- ALL LEVELS IN METRES ABOVE ORDNANG DATUM.

#### SHEET TITLE

PUMPING STATION ELEVATION LOOKING EAST FROM SELBY RO