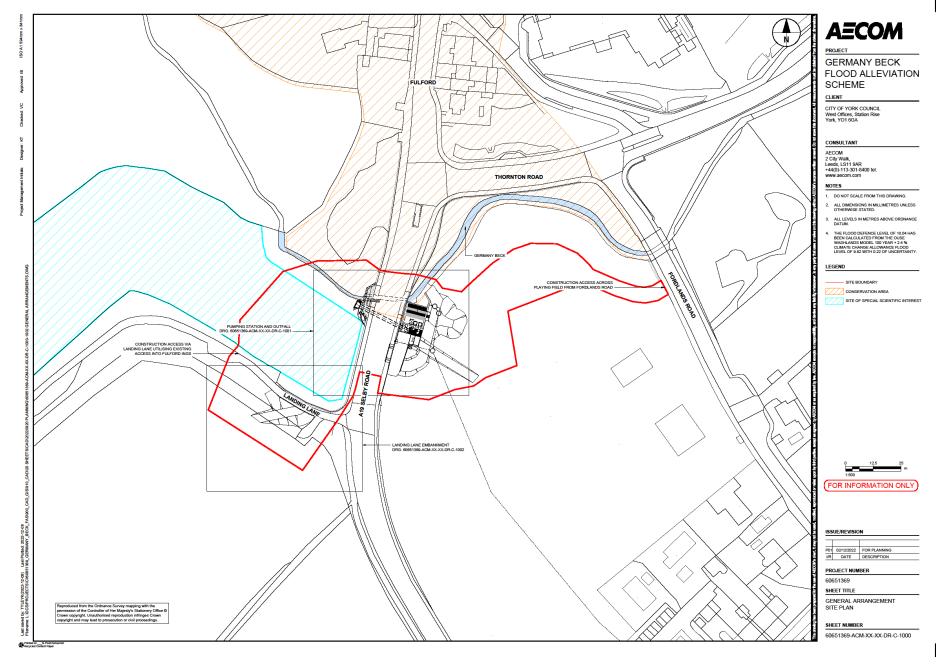

# Planning B Committee

23/00283/FUL

Fulford Flood Alleviation Scheme Fulford Ings and Playing Fields



## General site arrangement



# Pumping station elevations from East (playing field)



GERMANY BECK FLOOD ALLEVIATION SCHEME

CITY OF YORK COUNCIL West Offices, Station Rise York, YO1 6GA

### CONSULTANT

AECOM 2 City Walk, Leeds, LS11 9AR +44(0)-113-301-8400 tel. www.aecom.com

- . ALL LEVELS IN METRES ABOVE ORDNANCE DATUM.



| 1 | P01 | 08/12/2022 | FOR PLANNING |
|---|-----|------------|--------------|
| 1 |     |            |              |
| 1 |     |            |              |

#### PROJECT NUMBER

60651369

### SHEET TITLE

PUMPING STATION ELEVATION LOOKING WEST FROM PLAYING FIELD

### SHEET NUMBER

## Pumping station North elevations



# Pumping station elevation From Main Street



PROJECT

GERMANY BECK FLOOD ALLEVIATION SCHEME

#### CLIENT

CITY OF YORK COUNCIL West Office