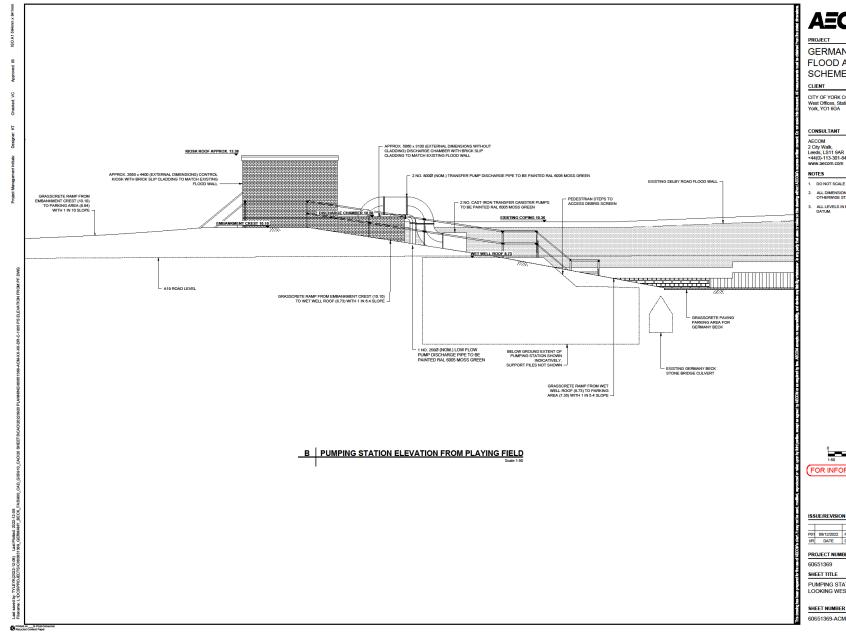

# Pumping station elevations from East (playing field)

GERMANY BECK FLOOD ALLEVIATION SCHEME

CITY OF YORK COUNCIL West Offices, Station Rise York, YO1 6GA

### SHEET TITLE

PUMPING STATION ELEVATION LOOKING WEST FROM PLAYING FIELD