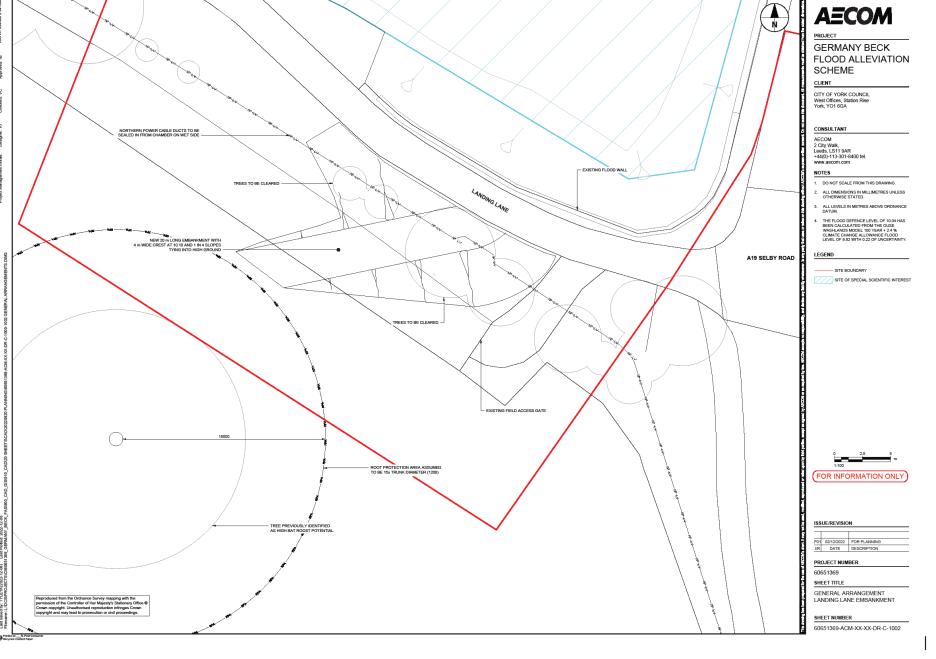

60651369

#### 0001309

SHEET TITLE

PUMPING STATION SECTION F LOOKING WEST TOWARDS SELBY ROAD

#### CUCCT MIMDED

# Pumping station section towards playing field



## **AECOM**

GERMANY BECK FLOOD ALLEVIATION SCHEME

CITY OF YORK COUNCIL West Offices, Station Rise York, YO1 6GA

AECOM 2 City Walk, Leeds, LS11 9AR +44(0)-113-301-8400 tel.

- . DO NOT SCALE FROM THIS DRAWING.
- 2. ALL DIMENSIONS IN MILLIMETRES UNLESS
- ALL LEVELS IN METRES ABOVE ORDNANCE DATUM.



### ISSUE/REVISION

| 1 - |            |              |
|-----|------------|--------------|
| P01 | 08/12/2022 | FOR PLANNING |
| VR  | DATE       | DESCRIPTION  |

#### 60651369

PUMPING STATION SECTION F LOOKING EAST TOWARDS FIELD

### SHEET NUMBER

# Outfall elevation (west side of Main Street)





# Landing Lane embankment