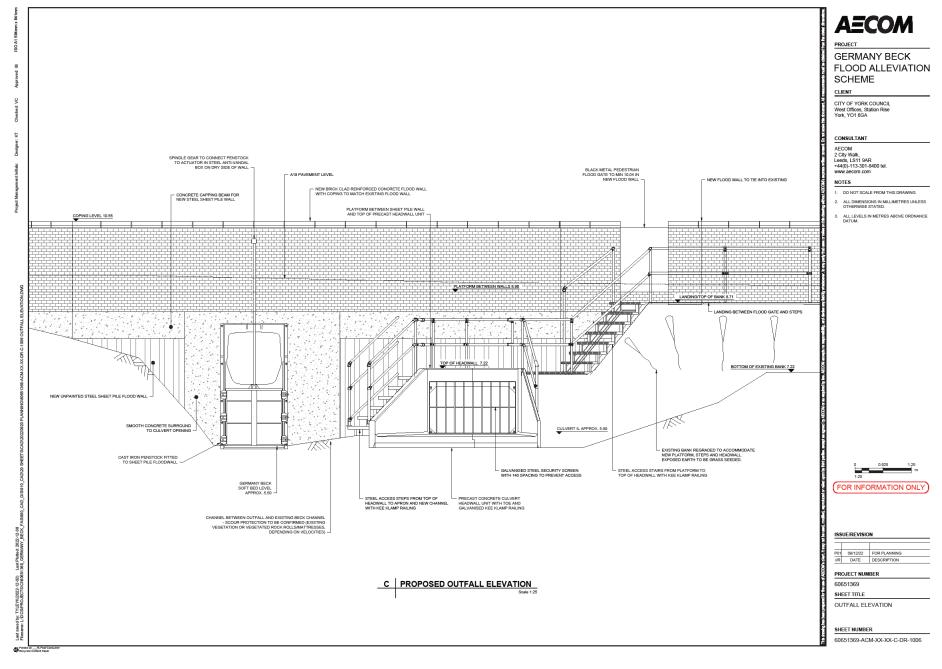

RIPTION  |

## PROJECT NUMBER

60651369

#### 0001309

SHEET TITLE

PUMPING STATION SECTION F LOOKING WEST TOWARDS SELBY ROAD

#### CUCCT MIMDED

# Pumping station section towards playing field



## **AECOM**

GERMANY BECK FLOOD ALLEVIATION SCHEME

CITY OF YORK COUNCIL West Offices, Station Rise York, YO1 6GA

AECOM 2 City Walk, Leeds, LS11 9AR +44(0)-113-301-8400 tel.

- . DO NOT SCALE FROM THIS DRAWING.
- 2. ALL DIMENSIONS IN MILLIMETRES UNLESS
- ALL LEVELS IN METRES ABOVE ORDNANCE DATUM.



### ISSUE/REVISION

| 1 - |            |              |
|-----|------------|--------------|
| P01 | 08/12/2022 | FOR PLANNING |
| VR  | DATE       | DESCRIPTION  |

#### 60651369

PUMPING STATION SECTION F LOOKING EAST TOWARDS FIELD

### SHEET NUMBER

# Outfall elevation (west side of Main Street)





# Landing Lane embankment