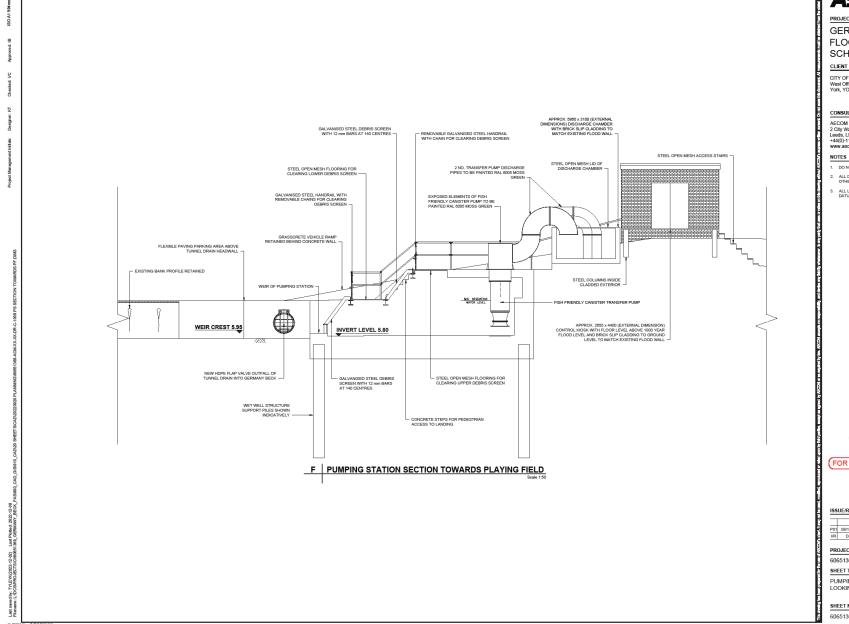

# Pumping station section towards playing field

## **AECOM**

GERMANY BECK FLOOD ALLEVIATION SCHEME

CITY OF YORK COUNCIL West Offices, Station Rise York, YO1 6GA

AECOM 2 City Walk, Leeds, LS11 9AR +44(0)-113-301-8400 tel.

- . DO NOT SCALE FROM THIS DRAWING.
- 2. ALL DIMENSIONS IN MILLIMETRES UNLESS
- ALL LEVELS IN METRES ABOVE ORDNANCE DATUM.

### ISSUE/REVISION

| 1 - |            |              |
|-----|------------|--------------|
| P01 | 08/12/2022 | FOR PLANNING |
| VR  | DATE       | DESCRIPTION  |

#### 60651369

PUMPING STATION SECTION F LOOKING EAST TOWARDS FIELD