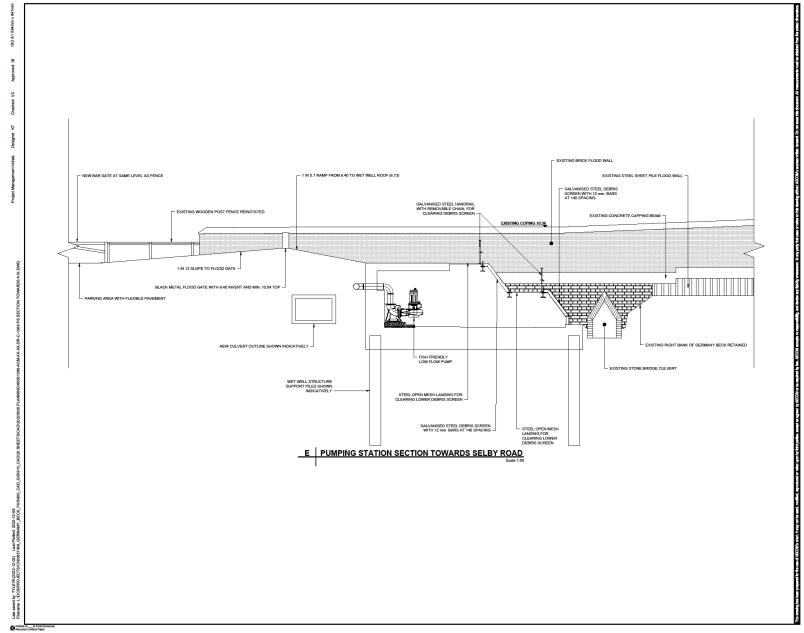

#### 0001309

SHEET TITLE

PUMPING STATION SECTION F LOOKING WEST TOWARDS SELBY ROAD