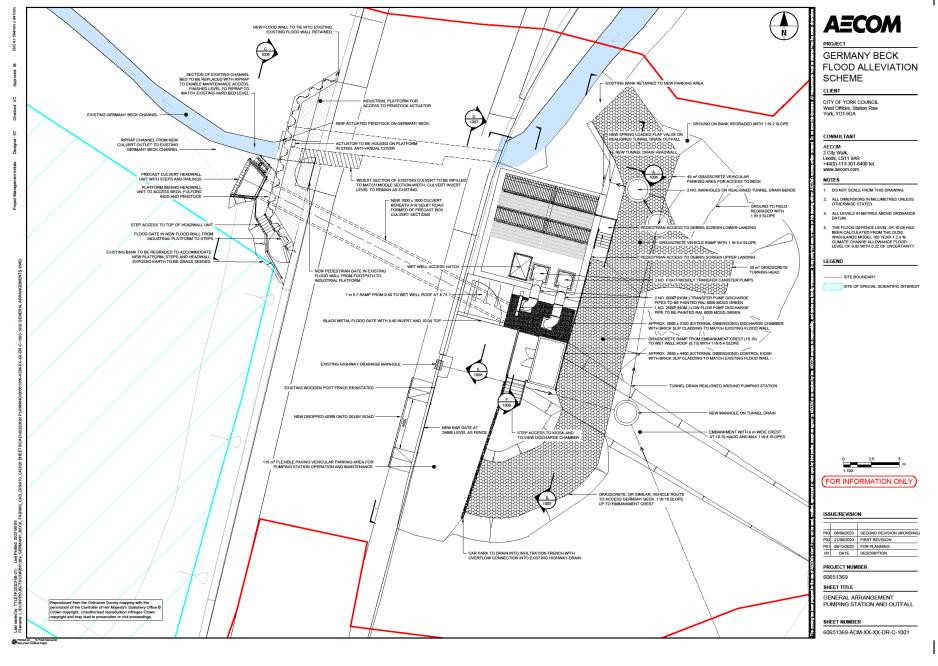

# Planning B Committee

23/00283/FUL

Fulford Flood Alleviation Scheme Fulford Ings and Playing Fields



## General site arrangement



# Pumping station elevations from East (playing field)



GERMANY BECK FLOOD ALLEVIATION SCHEME

CITY OF YORK COUNCIL West Offices, Station Rise York, YO1 6GA

### CONSULTANT

AECOM 2 City Walk, Leeds, LS11 9AR +44(0)-113-301-8400 tel. www.aecom.com

- . ALL LEVELS IN METRES ABOVE ORDNANCE DATUM.



| 1 | P01 | 08/12/2022 | FOR PLANNING |
|---|-----|------------|--------------|
| 1 |     |            |              |
| 1 |     |            |              |

#### PROJECT NUMBER

60651369

### SHEET TITLE

PUMPING STATION ELEVATION LOOKING WEST FROM PLAYING FIELD

### SHEET NUMBER

## Pumping station North elevations



# Pumping station elevation From Main Street



PROJECT

GERMANY BECK FLOOD ALLEVIATION SCHEME

#### CLIENT

CITY OF YORK COUNCIL West Offices, Station Rise York, YO1 6GA