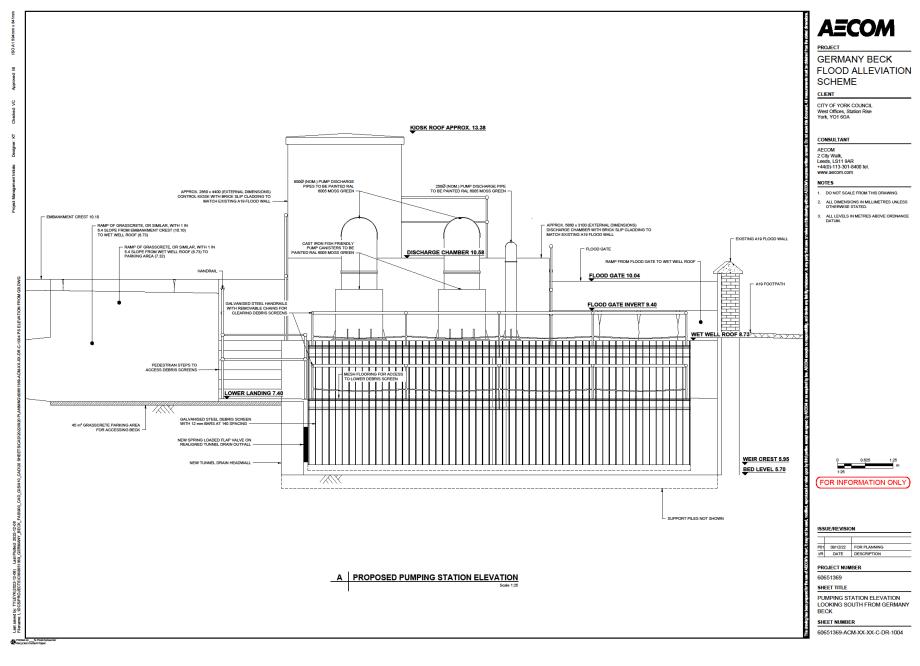

# Planning B Committee

23/00283/FUL

Fulford Flood Alleviation Scheme Fulford Ings and Playing Fields



## General site arrangement



# Pumping station elevations from East (playing field)



GERMANY BECK FLOOD ALLEVIATION SCHEME

CITY OF YORK COUNCIL West Offices, Station Rise York, YO1 6GA

### CONSULTANT

AECOM 2 City Walk, Leeds, LS11 9AR +44(0)-113-301-8400 tel. www.aecom.com

- . ALL LEVELS IN METRES ABOVE ORDNANCE DATUM.



| 1 | P01 | 08/12/2022 | FOR PLANNING |
|---|-----|------------|--------------|
| 1 |     |            |              |
| 1 |     |            |              |

#### PROJECT NUMBER

60651369

### SHEET TITLE

PUMPING STATION ELEVATION LOOKING WEST FROM PLAYING FIELD

### SHEET NUMBER

## Pumping station North elevations



# Pumping station elevation From Main Street



PROJECT

GERMANY BECK FLOOD ALLEVIATION SCHEME

#### CLIENT

CITY OF YORK COUNCIL West Offices, Station Rise York, YO1 6GA

#### CONSULTANT

AECOM 2 City Walk, Leeds, LS11 9AR +44(0)-113-301-8400 tel.

#### NOTES

- . DO NOT SCALE FROM THIS DRAWING
- ALL DIMENSIONS IN MILLIMETRES UNLE OTHERWISE STATED.
- ALL LEVELS IN METRES ABOVE ORDNANG DATUM.



### ISSUE/REVISION

| п |     |            |              |
|---|-----|------------|--------------|
| ŧ | P01 | 08/12/2022 | FOR PLANNING |
| Н | VR  | DATE       | DESCRIPTION  |

#### PROJECT NUMBER

60651369

#### SHEET TITLE

PUMPING STATION ELEVATION LOOKING EAST FROM SELBY RO

### SHEET NUMBER

## Pumping station South elevation



## FLOOD ALLEVIATION



# Pumping Station section towards M