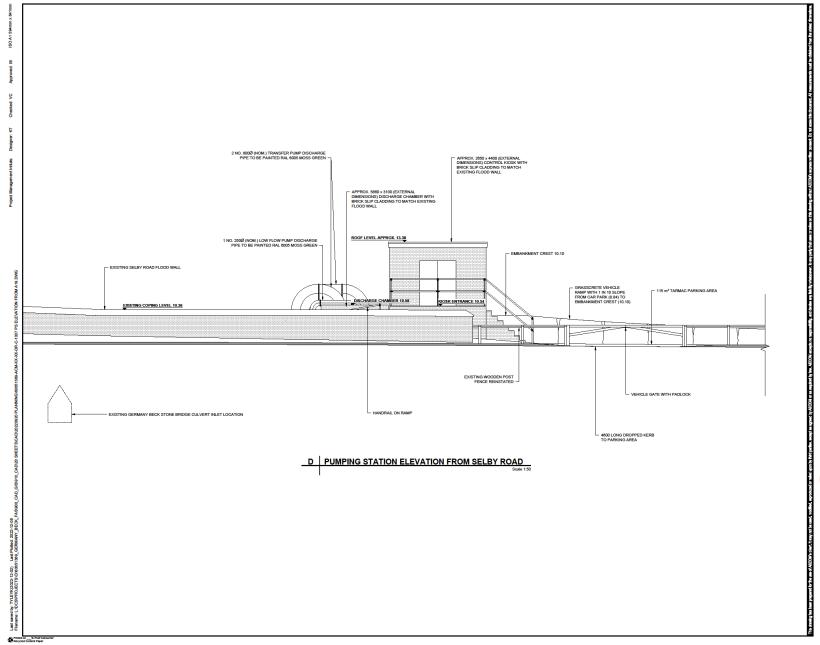

g B Committee

23/00283/FUL

Fulford Flood Alleviation Scheme Fulford Ings and Playing Fields



## General site arrangement



# Pumping station elevations from East (playing field)



GERMANY BECK FLOOD ALLEVIATION SCHEME

CITY OF YORK COUNCIL West Offices, Station Rise York, YO1 6GA

### CONSULTANT

AECOM 2 City Walk, Leeds, LS11 9AR +44(0)-113-301-8400 tel. www.aecom.com

- . ALL LEVELS IN METRES ABOVE ORDNANCE DATUM.



| 1 | P01 | 08/12/2022 | FOR PLANNING |
|---|-----|------------|--------------|
| 1 |     |            |              |
| 1 |     |            |              |

#### PROJECT NUMBER

60651369

### SHEET TITLE

PUMPING STATION ELEVATION LOOKING WEST FROM PLAYING FIELD

### SHEET NUMBER

## Pumping station North elevations



# Pumping station elevation From Main Street



PROJECT

GERMANY BECK FLOOD ALLEVIATION SCHEME

#### CLIENT

CITY OF YORK COUNCIL West Offices, Station Rise York, YO1 6GA

#### CONSULTANT

AECOM 2 City Walk, Leeds, LS11 9AR +44(0)-113-301-8400 tel.

#### NOTES

- . DO NOT SCALE FROM THIS DRAWING
- ALL DIMENSIONS IN MILLIMETRES UNLE OTHERWISE STATED.
- ALL LEVELS IN METRES ABOVE ORDNANG DATUM.



### ISSUE/REVISION

| п |     |            |              |
|---|-----|------------|--------------|
| ŧ | P01 | 08/12/2022 | FOR PLANNING |
| Н | VR  | DATE       | DESCRIPTION  |

#### PROJECT NUMBER

60651369

#### SHEET TITLE

PUMPING STATION ELEVATION LOOKING EAST FROM SELBY RO

### SHEET NUMBER

## Pumping station South elevation



## FLOOD ALLEVIATION



# Pumping Station section towards Main Street



## **AECOM**

PROJECT

GERMANY BEC