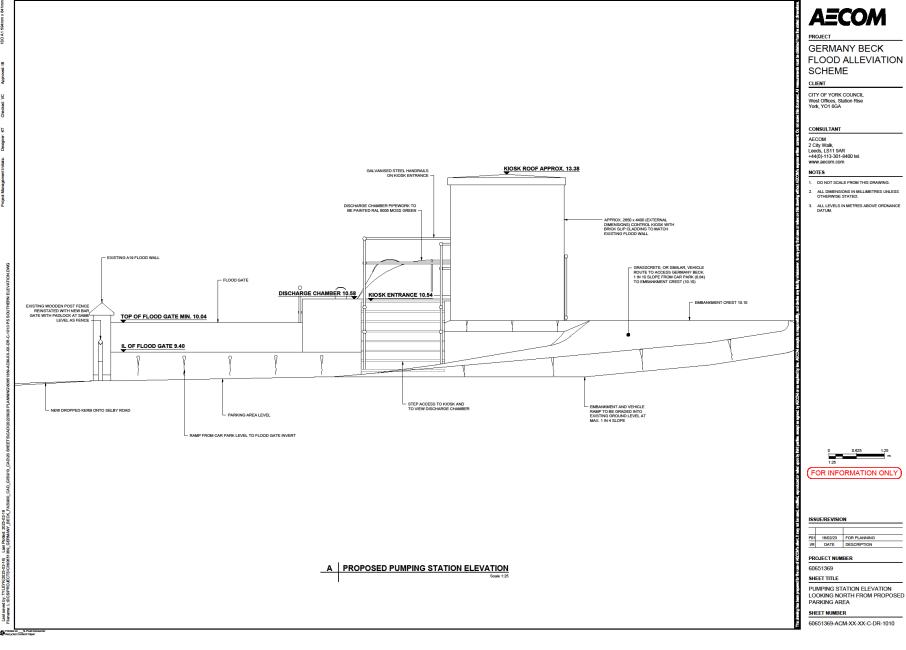

IELD

### SHEET NUMBER

## Pumping station North elevations



# Pumping station elevation From Main Street



PROJECT

GERMANY BECK FLOOD ALLEVIATION SCHEME

#### CLIENT

CITY OF YORK COUNCIL West Offices, Station Rise York, YO1 6GA

#### CONSULTANT

AECOM 2 City Walk, Leeds, LS11 9AR +44(0)-113-301-8400 tel.

#### NOTES

- . DO NOT SCALE FROM THIS DRAWING
- ALL DIMENSIONS IN MILLIMETRES UNLE OTHERWISE STATED.
- ALL LEVELS IN METRES ABOVE ORDNANG DATUM.



### ISSUE/REVISION

| п |     |            |              |
|---|-----|------------|--------------|
| ŧ | P01 | 08/12/2022 | FOR PLANNING |
| Н | VR  | DATE       | DESCRIPTION  |

#### PROJECT NUMBER

60651369

#### SHEET TITLE

PUMPING STATION ELEVATION LOOKING EAST FROM SELBY RO

### SHEET NUMBER

## Pumping station South elevation



## FLOOD ALLEVIATION



# Pumping Station section towards Main Street



## **AECOM**

PROJECT

GERMANY BECK
FLOOD ALLEVIATION
SCHEME

#### CLIENT

CITY OF YORK COUNCIL West Offices, Station Rise York, YO1 6GA

### CONSULTANT

AECOM 2 City Walk, Leeds, LS11 9AR +44(0)-113-301-8400 tel. www.aecom.com

#### NOTES

- 1. DO NOT SCALE FROM THIS DRAWIN
- 2. ALL DIMENSIONS IN MILLIMETRES
- ALL LEVELS IN METRES ABOVE ORDNANCE DATUM.



FOR INFORMATION ONLY

## ISSUE/REVISION

| П. |     |            |              |
|----|-----|------------|--------------|
| Ħ  | P01 | 08/12/2022 | FOR PLANNING |
| H  | VR  | DATE       | DESCRIPTION  |

## PROJECT NUMBER

60651369

#### 0001309

SHEET TITLE

PUMPING STATION SECTION F LOOKING WEST TOWARDS SELBY ROAD

#### CUCCT MIMDED

# Pumping station section